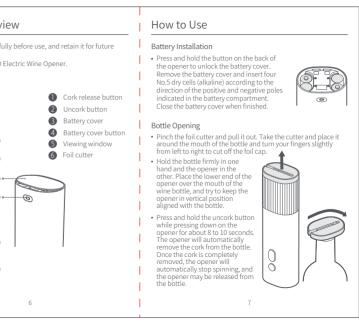

|                                                                                                                                                                                                                                                                                                               | Maintenance                                                                                                                                                        | In the event that the opener breaks down during use, please follow the following handling methods: |                                                                                               |                                                                                                                                                                     | Specifications           Model: QWKPQ001           Item Dimensions: 59.9×44.7×185.4mm (excluding the foil cutter) | i i                                                                                                                                                       |                                                                |
|---------------------------------------------------------------------------------------------------------------------------------------------------------------------------------------------------------------------------------------------------------------------------------------------------------------|--------------------------------------------------------------------------------------------------------------------------------------------------------------------|----------------------------------------------------------------------------------------------------|-----------------------------------------------------------------------------------------------|---------------------------------------------------------------------------------------------------------------------------------------------------------------------|-------------------------------------------------------------------------------------------------------------------|-----------------------------------------------------------------------------------------------------------------------------------------------------------|----------------------------------------------------------------|
| Press and hold the cork release button for about 5-8 seconds,<br>and the cork will gradually unscrew from the opener. Release<br>the button after the cork completely releases from the opener.<br>Battery Replacement                                                                                        | <ul> <li>Avoid damages from accidental shocks.</li> <li>Please wipe it up after use.</li> <li>Remove the battery when it is not in use for a long time.</li> </ul> |                                                                                                    |                                                                                               |                                                                                                                                                                     |                                                                                                                   |                                                                                                                                                           | DECLARATIO                                                     |
|                                                                                                                                                                                                                                                                                                               |                                                                                                                                                                    | Issues                                                                                             | Possible Causes                                                                               | Solutions                                                                                                                                                           | Net Weight: About 250g                                                                                            |                                                                                                                                                           | ' L                                                            |
|                                                                                                                                                                                                                                                                                                               |                                                                                                                                                                    | The opener<br>does not<br>respond or<br>ceases to work<br>when<br>uncorking                        | Batteries are<br>misplaced                                                                    | Please install the batteries correctly                                                                                                                              | Foil Cutter Material: Stainless iron, ABS EN 60.                                                                  | EU Declaration of Conformity                                                                                                                              | UK Declarat                                                    |
| <ul> <li>Replace the battery if it is hard to uncork or the rotative speed is<br/>slow.</li> </ul>                                                                                                                                                                                                            |                                                                                                                                                                    |                                                                                                    | Low battery level                                                                             | Please replace the four No.<br>5 dry cells (alkaline)                                                                                                               |                                                                                                                   | Shanghai HOTO Technology Co., Ltd.                                                                                                                        | Shanghai HOTO                                                  |
| Tips:                                                                                                                                                                                                                                                                                                         |                                                                                                                                                                    |                                                                                                    | The opener was not<br>properly aligned<br>with the bottle                                     | Press the cork release<br>button until the opener<br>fully detaches. Reopen the<br>bottle after ensuring that<br>the opener is correctly<br>aligned with the bottle |                                                                                                                   | Declare that the product:<br>HOTO Electric Wine Opener / QWKPQ001                                                                                         | Declare ti<br>HOTO Electric W                                  |
| <ul> <li>This product is only suitable for corks with a diameter of 20 to<br/>24mm and a height of 38mm.</li> </ul>                                                                                                                                                                                           |                                                                                                                                                                    |                                                                                                    | during opening.<br>Tilted opening.                                                            |                                                                                                                                                                     |                                                                                                                   | References to the following harmonized standard were made:                                                                                                | Complies with the essential h                                  |
| <ul> <li>This product is only suitable for mouth bottles with an outside diameter of up to 35mm and an inside diameter of 17.5 to 23mm.</li> <li>For a fast high-quality opening experience, it is recommended to use batteries with guaranteed quality with a manufacturing day within the month.</li> </ul> |                                                                                                                                                                    |                                                                                                    | Opener faults                                                                                 | Please contact Custormer<br>Service                                                                                                                                 |                                                                                                                   | EN 60335-1:2012 + A11:2014 + A13:2017 + A1:2019 + A14:2019 +<br>A2:2019 + A15:2021<br>EN 60335-2:14:2006 + A1:2008 + A11:2012 + A12:2016 EN<br>62233:2008 | followi<br>Electromagnetic Compatibilit                        |
|                                                                                                                                                                                                                                                                                                               |                                                                                                                                                                    | Takes too long<br>to uncork                                                                        | g The tip of the spiral<br>hook of the opener<br>does not drill into<br>the wine cork in time | While pressing the uncork<br>button, slightly press down<br>on the opener                                                                                           | l i i i i i i i i i i i i i i i i i i i                                                                           |                                                                                                                                                           | Compatibility directive Refer<br>standar                       |
|                                                                                                                                                                                                                                                                                                               |                                                                                                                                                                    |                                                                                                    |                                                                                               |                                                                                                                                                                     | Manufacturer: Shanghai HOTO Technology Co., Ltd.                                                                  | 2014/30/EU Electromagnetic Compatibility directive References to the following harmonized standard were made:                                             | BS EN 60335-1:2012+A11:2014+A13:<br>BS EN 60335-2-14: 2006 +   |
|                                                                                                                                                                                                                                                                                                               |                                                                                                                                                                    | The foil<br>covering the<br>mouth of the<br>bottle is not<br>completely<br>removed                 | The blade of the foil<br>cutter does not clamp<br>tightly to the mouth of                     | ot clamp<br>mouth of<br>tightly clamped to the<br>bottle mouth                                                                                                      |                                                                                                                   | EN 55014-1:2021<br>EN 55014-2:2021                                                                                                                        | BS EN<br>BS EN 5                                               |
|                                                                                                                                                                                                                                                                                                               |                                                                                                                                                                    |                                                                                                    | Parallel rotation from                                                                        |                                                                                                                                                                     |                                                                                                                   | 2011/65/EU+ (EU) 2015/863 Restrictions of the Use of Certain<br>Hazardous Substances in Electrical and Electronic Equipment                               | BS EN<br>Electronic Equipment Reg<br>amended) Restrictions o   |
|                                                                                                                                                                                                                                                                                                               |                                                                                                                                                                    |                                                                                                    | left to right does not                                                                        | and make several parallel turns from left to right                                                                                                                  |                                                                                                                   | Authorised signatory and technical file holder:<br>Shanghai HOTO Technology Co., Ltd.<br>Building 45, No.50 Moganshan Road, Shanghai, China               | Substances in Electric<br>Authorised signator<br>Shanghai HOTO |
|                                                                                                                                                                                                                                                                                                               |                                                                                                                                                                    |                                                                                                    |                                                                                               |                                                                                                                                                                     | Address: Building 45, No. 50 Moganshan Rd, Putuo District,<br>Shanghai, PRC, 200060.                              |                                                                                                                                                           | Building 45, No.50 Moga                                        |
| 8                                                                                                                                                                                                                                                                                                             | 9                                                                                                                                                                  | 1                                                                                                  | 10                                                                                            |                                                                                                                                                                     | 11                                                                                                                | 12                                                                                                                                                        | I                                                              |